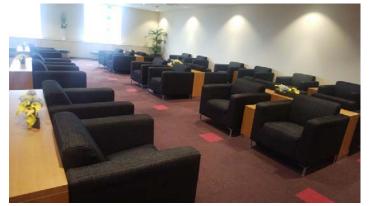

avel support for young scientists will be available. Please do plan to visit Japan to present your result in about one year!

Please bring this poster back and post at your institution!

## Conference site

- Tokyo, Japan
  - Capital of Japan.
  - Preferred dates: 26<sup>th</sup> 30<sup>th</sup> November 2018
    - Beautiful moment with colored leaves
    - Climate: 10-15 °C
- Flight to Tokyo
  - From Europe: ~12 hours
  - From US : 8~12 hours
  - Two international airports

## Haneda int. airport

to Tokyo 30 min (mono-rail)



## Conference venue

- KFC hall in Ryogoku (両国)
  - Main hall capacity: ~150 persons
    - Several rooms for parallel sessions
    - Small meeting rooms

are available.

- 1 min to closest subway station
- 5 min to 両国 国技館(Ryogoku Kokugikan: National Sumo Stadium)



Nice chat / break place in 10F

Coffee place Will be separated by panel.









## Look forward to welcoming you in Japan!