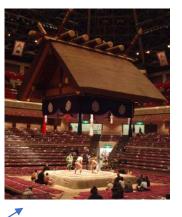

## Conference venue

- KFC hall in Ryogoku (両国)
  - Main hall capacity: ~150 persons
    - Several rooms for parallel sessions
    - Small meeting rooms

are available.

- 1 min to closest subway station
- 5 min to 両国 国技館(Ryogoku Kokugikan: National Sumo Stadium)