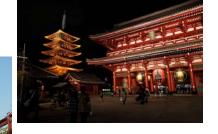

## Conference site

- Tokyo, Japan
  - Capital of Japan.
  - Preferred dates: 26<sup>th</sup> 30<sup>th</sup> November 2018
    - Beautiful moment with colored leaves
    - Climate: 10-15 °C
- Flight to Tokyo
  - From Europe: ~12 hours
  - From US : 8~12 hours
  - Two international airports