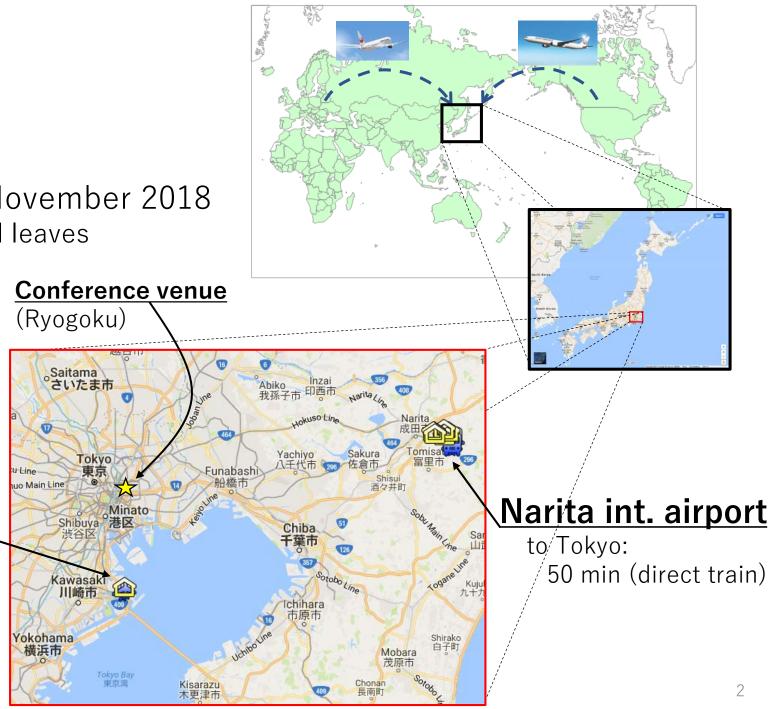

## Conference site

- Tokyo, Japan
  - Capital of Japan.
  - Preferred dates: 26<sup>th</sup> 30<sup>th</sup> November 2018
    - Beautiful moment with colored leaves
    - Climate: 10-15 °C
- Flight to Tokyo
  - From Europe: ~12 hours
  - From US : 8~12 hours
  - Two international airports

## Haneda int. airport

to Tokyo 30 min (mono-rail)

## Conference venue

- KFC hall in Ryogoku (両国)
  - Main hall capacity: ~150 persons
    - Several rooms for parallel sessions
    - Small meeting rooms

are available.

- 1 min to closest subway station
- 5 min to 両国 国技館(Ryogoku Kokugikan: National Sumo Stadium)