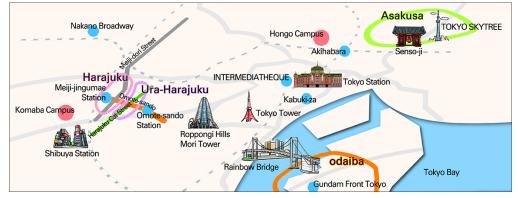

## Conference site

- Tokyo, Japan
  - Capital of Japan.
  - Preferred dates: 26<sup>th</sup> 30<sup>th</sup> November 2018
    - Beautiful moment with colored leaves
    - Climate: 10-15 °C
- Flight to Tokyo
  - From Europe: ~12 hours
  - From US : 8~12 hours
  - Two international airports