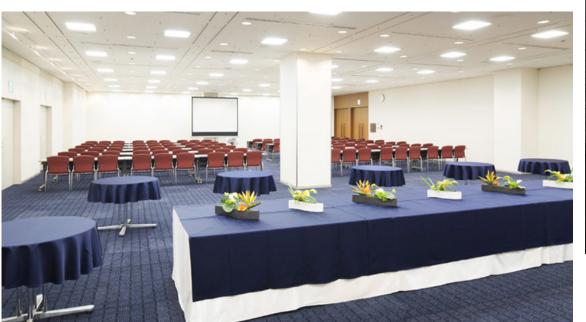

## Conference venue

- KFC hall in Ryogoku (両国)
  - Main hall capacity: ~150 persons
    - Several rooms for parallel sessions
    - Small meeting rooms

are available.

- 1 min to closest subway station
- 5 min to 両国 国技館(Ryogoku Kokugikan: National Sumo Stadium)